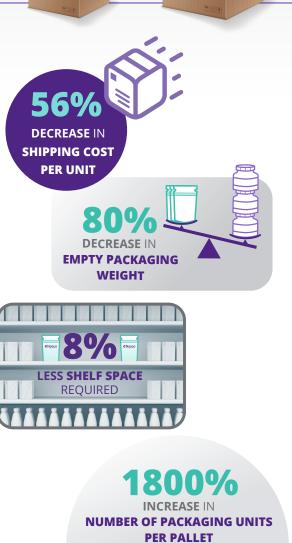

## A LOOK AT THE BENEFITS OF SWITCHING FROM RIGID BOTTLE TO **FLEXPACK**

|                                                             | TUBS                                                  | POUCHES                                               |
|-------------------------------------------------------------|-------------------------------------------------------|-------------------------------------------------------|
| SHIPPING COST PER UNIT<br>CHICAGO TO LA / LA TO CHICAGO     | \$1.39                                                | \$0.61                                                |
| EMPTY WEIGHT<br>(ONE UNIT)                                  | 101G / 0.22LBS                                        | 20G / 0.04LBS                                         |
| FILLED WEIGHT<br>(ONE UNIT)                                 | 523G / 1.15LB                                         | 433G / 0.95LB                                         |
| FILLED WEIGHT<br>(12 UNITS – NO CASE)                       | 6276G / 13.84LBS                                      | 5196G / 11.46LBS                                      |
| EMPTY WEIGHT<br>(12 UNITS – NO CASE)                        | 1212G / 2.67LBS                                       | 240G / 0.53LBS                                        |
| FILLED WEIGHT<br>(12 UNITS – WITH CASE)*                    | 6616G / 14.59LBS                                      | 5536G / 12.21LBS                                      |
| EMPTY WEIGHT<br>(12 UNITS – WITH CASE)*                     | 1552G / 3.42LBS                                       | 580G/1.28LBS                                          |
| SHELF SPACE<br>(1 UNIT)                                     | 25 SQ. INCHES                                         | 23.1 SQ. INCHES                                       |
| INTERNAL CARTON<br>DIMENSIONS REQUIRED<br>(12 EMPTY UNITS)  | 16" WIDE × 11" DEEP<br>× 13" HIGH                     | 11" WIDE × 10" DEEP<br>× 1.5" HIGH                    |
| INTERNAL CARTON<br>DIMENSIONS REQUIRED<br>(12 FILLED UNITS) | 16" WIDE × 11" DEEP<br>× 13" HIGH                     | 14" WIDE × 14" DEEP<br>× 11" HIGH                     |
| NUMBER OF BOXES<br>ON PALLET<br>(EMPTY)                     | 27                                                    | 512                                                   |
| NUMBER OF EMPTY<br>ITEMS/PALLET<br>(12 PER BOX)             | 324                                                   | 6144                                                  |
| NUMBER OF BOXES<br>ON PALLET<br>(FULL)                      | 27                                                    | 36                                                    |
| NUMBER OF FILLED<br>ITEMS/PALLET<br>(12 PER BOX)            | 324                                                   | 432                                                   |
| COST TO SHIP EMPTY<br>CHICAGO TO LA                         | \$209.69<br>(PER ITEM SHIPPING COST<br>- \$0.64/ITEM) | \$329.61<br>(PER ITEM SHIPPING COST<br>- \$0.05/ITEM) |
| COST TO SHIP FILLED<br>CHICAGO TO LA                        | \$243.83<br>(PER ITEM SHIPPING COST<br>- \$0.75/ITEM) | \$243.83<br>(PER ITEM SHIPPING COST<br>- \$0.56/ITEM) |